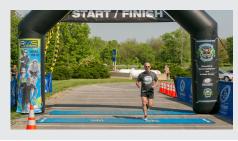

## **STANDARD FINISH LINE SET-UP:**

Includes curved finish arch, race clock, canopies, chute and 16' feather flags