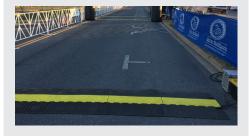

#### **DF TIMING MATS:**

8' and 16' wide mats that can be fitted together to cover wider formats.

# **UHF TIMING MATS:**

6' to 32'+ wide mats that can be fitted together to cover wider formats.