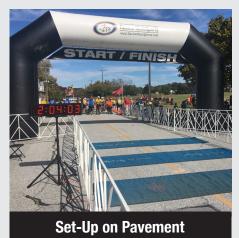

## **STANDARD FINISH LINE SET-UP:**

Includes curved finish arch, race clock, canopies, chute and 16' feather flags