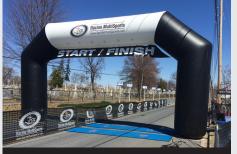

**Truss Arch - 16'w x 13'h** (10' x 10' clearance inside) Three truss arches available

Angled Arch - 35'w x 18'h (25' x 11' clearance inside) One angled arch available