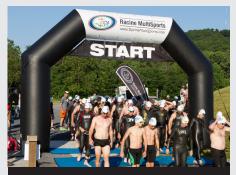

**Truss Arch - 16'w x 13'h** (10' x 10' clearance inside) Three truss arches available

Angled Arch - 35'w x 18'h (25' x 11' clearance inside) One angled arch available