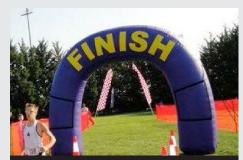

### **ARCHES:**

Select from 4 different arch styles for Start, Finish, Transition, custom. You can customize the Arches with your own custom banners.

**Curved Arch - 14'w x 12'h** (9' x 9' clearance inside) One curved arch available