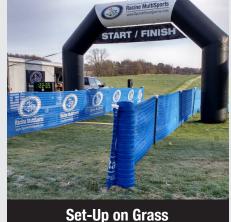

## **STANDARD FINISH LINE SET-UP:**

Includes curved finish arch, race clock, canopies, chute and 16' feather flags